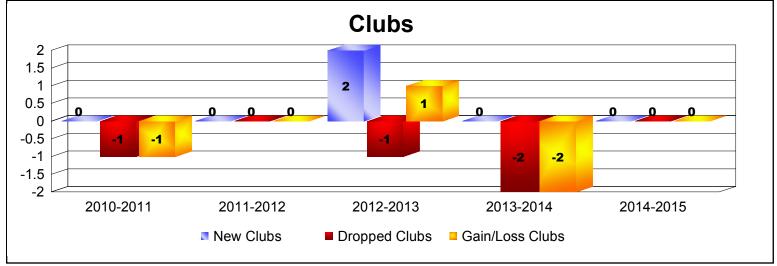

District 13 E

As of June 2015 Cumulative

| Year      | New<br>Clubs | Dropped<br>Clubs | Gain/<br>Loss<br>Clubs | New<br>Members | Charter<br>Members | Reinstate<br>Members | Transfer<br>Members | Total<br>Member<br>Added | Total<br>Members<br>Dropped | Gain/<br>Loss<br>Members |
|-----------|--------------|------------------|------------------------|----------------|--------------------|----------------------|---------------------|--------------------------|-----------------------------|--------------------------|
| 2010-2011 | 0            | -1               | -1                     | 87             | 0                  | 3                    | 2                   | 92                       | -125                        | -33                      |
| 2011-2012 | 0            | 0                | 0                      | 98             | 0                  | 1                    | 2                   | 101                      | -119                        | -18                      |
| 2012-2013 | 2            | -1               | 1                      | 100            | 45                 | 3                    | 2                   | 150                      | -147                        | 3                        |
| 2013-2014 | 0            | -2               | -2                     | 116            | 2                  | 1                    | 2                   | 121                      | -182                        | -61                      |
| 2014-2015 | 0            | 0                | 0                      | 100            | 3                  | 2                    | 5                   | 110                      | -139                        | -29                      |
| Average   | 0            | -1               | 0                      | 100            | 10                 | 2                    | 3                   | 115                      | -142                        | -28                      |