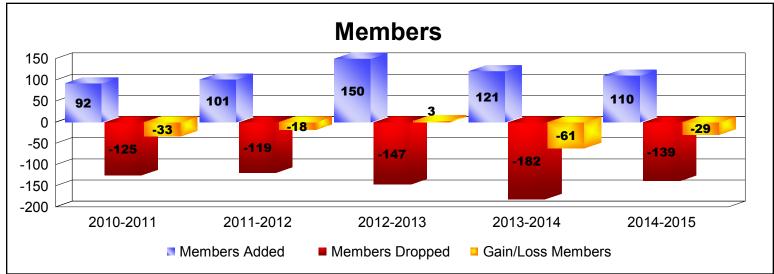

District 13 E

As of June 2015 Cumulative

| Year      | New<br>Clubs | Dropped<br>Clubs | Gain/<br>Loss<br>Clubs | New<br>Members | Charter<br>Members | Reinstate<br>Members | Transfer<br>Members | Total<br>Member<br>Added | Total<br>Members<br>Dropped | Gain/<br>Loss<br>Members |
|-----------|--------------|------------------|------------------------|----------------|--------------------|----------------------|---------------------|--------------------------|-----------------------------|--------------------------|
| 2010-2011 | 0            | -1               | -1                     | 87             | 0                  | 3                    | 2                   | 92                       | -125                        | -33                      |
| 2011-2012 | 0            | 0                | 0                      | 98             | 0                  | 1                    | 2                   | 101                      | -119                        | -18                      |
| 2012-2013 | 2            | -1               | 1                      | 100            | 45                 | 3                    | 2                   | 150                      | -147                        | 3                        |
| 2013-2014 | 0            | -2               | -2                     | 116            | 2                  | 1                    | 2                   | 121                      | -182                        | -61                      |
| 2014-2015 | 0            | 0                | 0                      | 100            | 3                  | 2                    | 5                   | 110                      | -139                        | -29                      |
| Average   | 0            | -1               | 0                      | 100            | 10                 | 2                    | 3                   | 115                      | -142                        | -28                      |